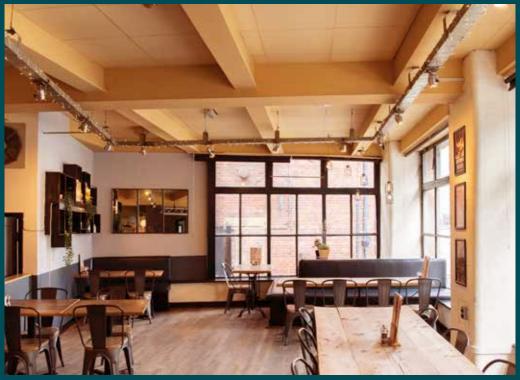

# THE VENUE

### CAPACITY

Up to 300 guests

### **GO ALL OUT THIS FESTIVE SEASON!**

Our venue can be hired exclusively. Hosting up to 300 people, with its own entrance, bar, high-quality PA system and lighting.

You can also add on live entertainment, such as a casino, live music or DJs.