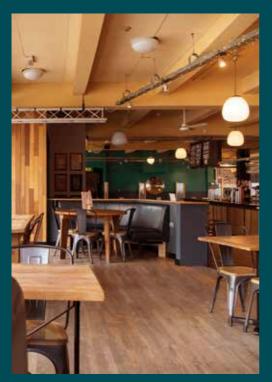

# THE MEZZ

### CAPACITY

Standing 60 Seated 40

The Mezz is the perfect space to host a semi-exclusive festive event. The space is thoughtfully designed with both fixed and flexible seating arrangements, ensuring your comfort and convenience. The fixed seating provides a cosy nook for intimate conversations, while the flexible seating invites mingling, socialising and dancing.

While maintaining that sense of exclusivity, you'll still be able to soak in the infectious energy and joy of the main bar area - it's the best of both worlds.

This area is ideal for both a sit-down meal and buffets. Depending on your group size, we can advise and help create the perfect Christmas gathering.