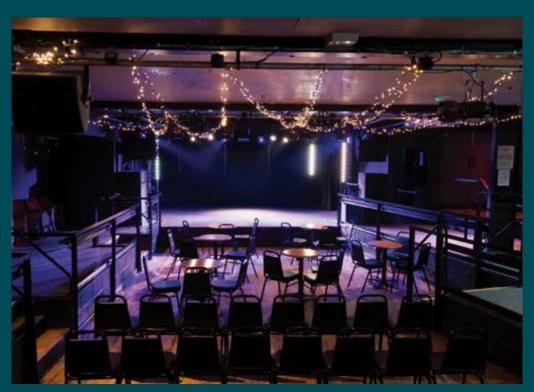

# THE VENUE

### CAPACITY

Up to 300 guests

### **GO ALL OUT THIS FESTIVE SEASON!**

Our venue can be hired exclusively. Hosting up to 300 people, with its own entrance, bar, high-quality PA system and lighting.

You can also add on live entertainment, such as a casino, live music or DJs.