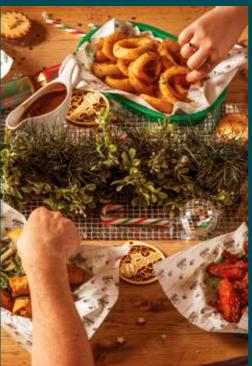

# BUFFET MENU

MEAT
MINI SAUSAGE ROLLS
DUCK SPRING ROLLS

PIGS IN BLANKETS
BBQ CHICKEN WINGS

**VEGGIE/VEGAN** 

MINI VEGAN SAUSAGE ROLLS (VE)

TOASTED MUSHROOM AND LENTIL BITES (VE)

**VEGAN TENDERS** 

£17 PER PERSON

ALL SERVED WITH GOLDEN ONION RINGS (VE) ROAST POTATOES (VE)
AND A LARGE SELECTION OF SAUCES, DIPS AND RICH HOUSE MADE GRAVY.

Please contact us if you have any specific dietary requirements