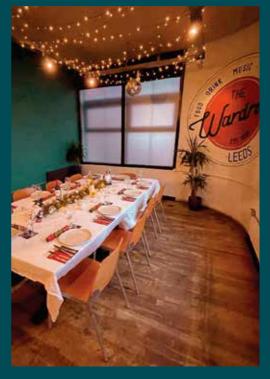

# THE PRIVATE DINING ROOM

# CAPACITY

Standing 25 Seated 16

### SOMETHING A LITTLE MORE EXCLUSIVE

Sectioned off from the main bar, this area is ideal for groups looking to drink and dine this Christmas. Seating up to 16 guests or 25 standing, this room is a haven of privacy, shielded from the main dining area.

Whether it's a family gathering, an intimate dinner with friends, or a corporate celebration, our private dining room provides the perfect setting.