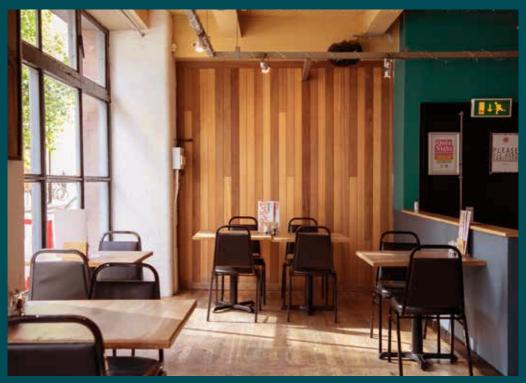

# THE PRIVATE DINING ROOM

# CAPACITY

Standing 25 Seated 16

### SOMETHING A LITTLE MORE EXCLUSIVE

Sectioned off from the main bar, this area is ideal for groups looking to drink and dine this Christmas. Seating up to 16 guests or 25 standing, this room is a haven of privacy, shielded from the main dining area.

Whether it's a family gathering, an intimate dinner with friends, or a corporate celebration, our private dining room provides the perfect setting.