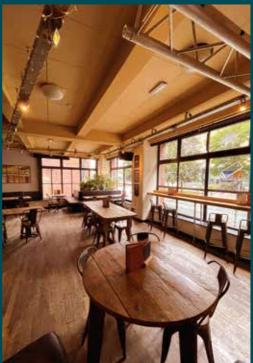

# THE STAGE

# CAPACITY

Up to 25 guests

## A COSY CORNER FOR CHRISTMAS DRINKS

If you're looking for a cosy corner in Leeds for your group to enjoy drinks and a bite to eat this Christmas, our stage is a perfect option. Accommodating up to 25 guests, it is well suited for both intimate gatherings and slightly larger parties.