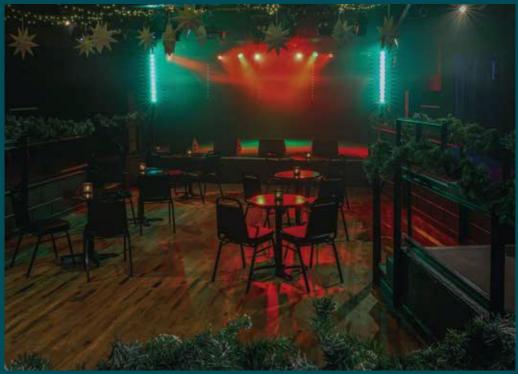

# THE STAGE

# CAPACITY

Up to 25 guests

## A COSY CORNER FOR CHRISTMAS DRINKS

If you're looking for a cosy corner in Leeds for your group to enjoy drinks and a bite to eat this Christmas, our stage is a perfect option. Accommodating up to 25 guests, it is well suited for both intimate gatherings and slightly larger parties.