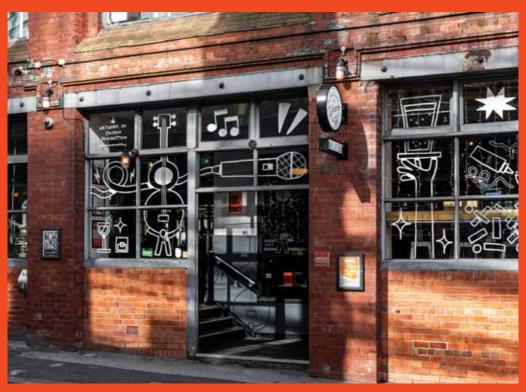

# THE VENUE

### CAPACITY

Up to 300 guests

### **GO ALL OUT THIS FESTIVE SEASON!**

Our venue can be hired exclusively. Hosting up to 300 people, with its own entrance, bar, high-quality PA system and lighting.

You can also add on live entertainment, such as a casino, live music or DJs.