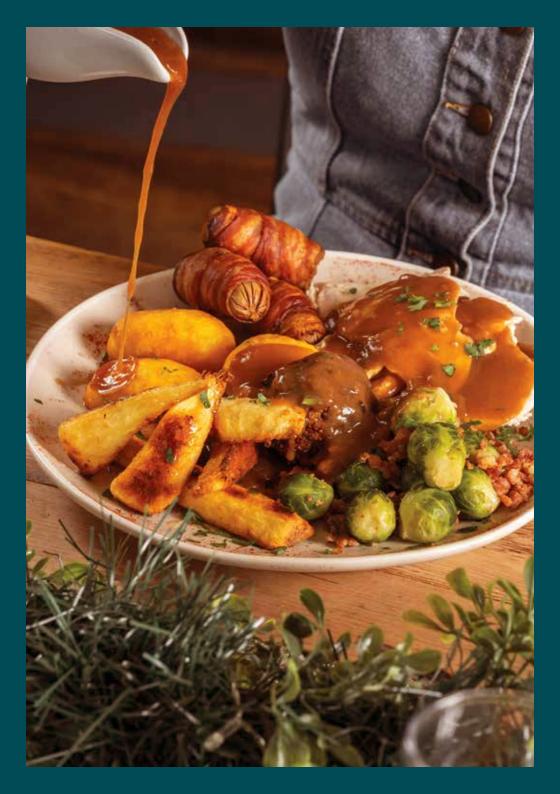

#### **ROASTED TURKEY BREAST**

Beef dripping roast potatoes, honeyed parsnips, sautéed sprouts with bacon, sage & onion stuffing, pigs in blankets and homemade gravy.

#### **VEGAN TURKEY CHRISTMAS ROAST (VE)**

Herb roast potatoes, maple parsnips, sautéed sprouts with vegan bacon, sage & onion stuffing, vegan pigs in blankets and homemade gravy.