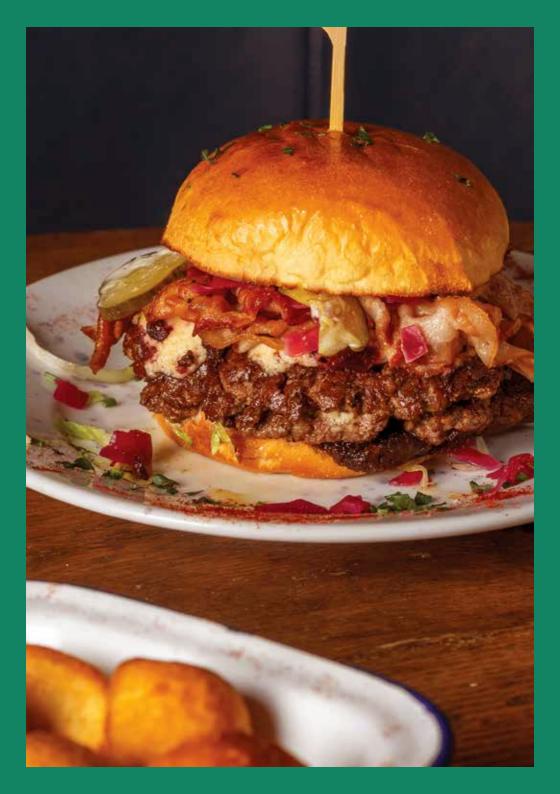

#### **SLAP & PICKLE CHRISTMAS BURGER**

Smashed double beef patty, cranberry Wensleydale, stuffing mayo, pickled red cabbage & shredded lettuce, caramelised Christmas pudding and cranberry mostarda in a toasted brioche bun. Served with seasoned roast potatoes.

#### **SLAP & PICKLE BACONATOR BURGER**

Smashed double beef patty, pigs in blankets, bacon, cheese, served with seasoned roast potatoes.