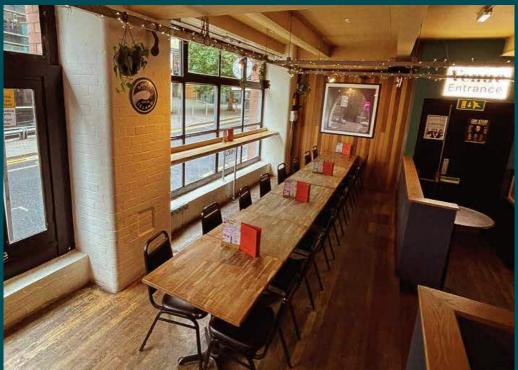

# THE MEZZ

### CAPACITY

Standing 60 Seated 40

The Mezz is the perfect space to host a semi-exclusive festive event. The space is thoughtfully designed with both fixed and flexible seating arrangements, ensuring your comfort and convenience. The fixed seating provides a cosy nook for intimate conversations, while the flexible seating invites mingling, socialising and dancing.

While maintaining that sense of exclusivity, you'll still be able to soak in the infectious energy and joy of the main bar area - it's the best of both worlds.

This area is ideal for both a sit-down meal and buffets. Depending on your group size, we can advise and help create the perfect Christmas gathering.